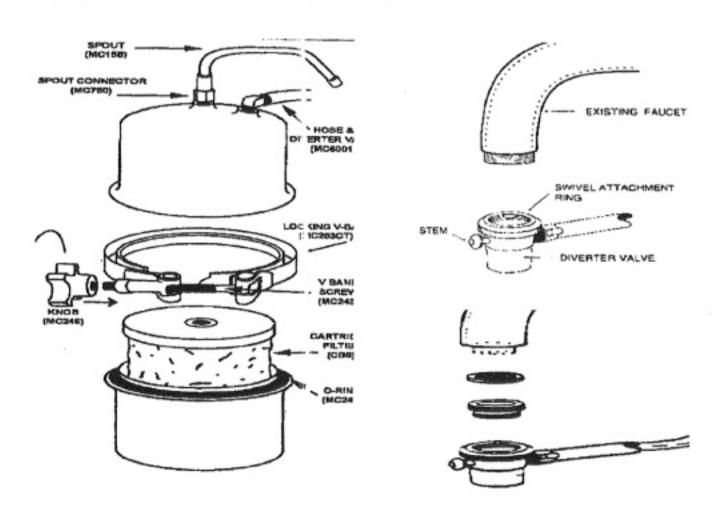

## Προετοιμασία συσκευής.

Ανοίγουμε τη συσκευή ξεβιδώνοντας τι στεφάνη.

Αποσυσκευάζουμε το φίλτρο και το βιδ ένουμε στη συσκευή.

Κλείνουμε τη συσκευή και βιδώνουμε 1η στεφάνη.

Βιδώνουμε το μεταλλικό βρυσάκι στην αντίστοιχη υποδοχή της συσκευής.

## Συνδεση στη βρύση

Ξεβιδώνουμε τη σίτα της βρύσης που υπάρχει στο άκρο. Αν το σπείρωμα στο άκρο της βρύσης είναι εξωτερικό, η βαλβίδα του φίλτρου προσαρμόζεται ως έχει,

αν το ο σπείρωμα στο άκρο της βρύσης είναι εσωτερικό χρησιμοποιούμε εναν απο τους προσαρμοστήρες που υπάρχουν στο κοι τί συσκευασίας.

Η βαλβίδα έχει δύο(2) θέσεις, στη μια θέ τη λειτουργεί η βρύση, στη 2η το φίλτρο. Το νερό που περνάει απο το φίλτρο επιστρέφει στην : ξοδο απο το βρυσάκι.