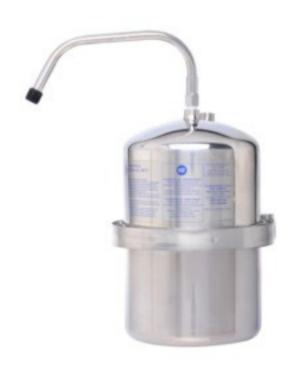

## Προετοιμασία συσκευής.

Ανοίγουμε τη συσκευή ξεβιδώνοντας τι στεφάνη.

Αποσυσκευάζουμε το φίλτρο και το βιδ ένουμε στη συσκευή.

Κλείνουμε τη συσκευή και βιδώνουμε 1η στεφάνη.

Βιδώνουμε το μεταλλικό βρυσάκι στην αντίστοιχη υποδοχή της συσκευής.